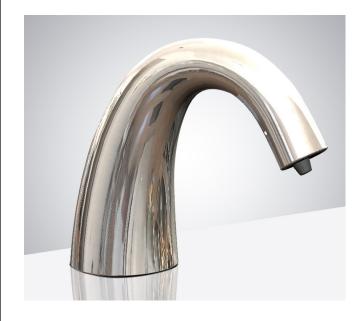

— Fontana Sensor Faucets<sup>©</sup> Product code: FS10103

## CHICAGO COMMERCIAL POLISHED CHROME AUTOMATIC MODERN STYLE ELECTRONIC SOAP DISPENSER **SPECIFICATIONS**



| Specification                    |                                   |
|----------------------------------|-----------------------------------|
| Product Type:                    | Commercial                        |
| Main Construction Material:      | Brass                             |
| Mount Type:                      | Deck                              |
| Handle Type:                     | Infra-Red                         |
| Power Rating:                    | 3 Amp Fuse, AC: 230V DC: 1.5V     |
| Batteries Required:              | 4 AA Batteries (not supplied)     |
| Number of Tap Holes:             | 1                                 |
| Valve/Cartridge Type:            | Solenoid Valve                    |
| Plumbing System<br>Requirements: | Suitable for all plumbing syste