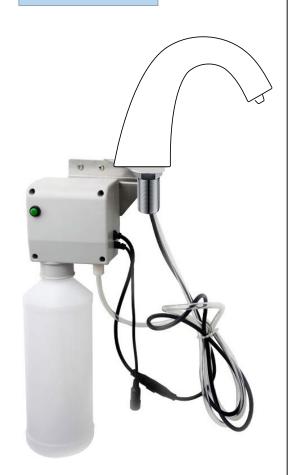

## CHICAGO COMMERCIAL POLISHED CHROME AUTOMATIC MODERN STYLE ELECTRONIC SOAP DISPENSER **SPECIFICATIONS**

| Specification                    |                                   |
|----------------------------------|-----------------------------------|
| Product Type:                    | Commercial                        |
| Main Construction Material:      | Brass                             |
| Mount Type:                      | Deck                              |
| Handle Type:                     | Infra-Red                         |
| Power Rating:                    | 3 Amp Fuse, AC: 230V DC: 1.5V     |
| Batteries Required:              | 4 AA Batteries (not supplied)     |
| Number of Tap Holes:             | 1                                 |
| Valve/Cartridge Type:            | Solenoid Valve                    |
| Plumbing System<br>Requirements: | Suitable for all plumbing systems |
| Sensing Range:                   | 0 - 8cm                           |
| Activation Time:                 | 0.5 - 1 secs                      |
| Viscosity of Liquid Soap:        | 100-3500cp (mpA .s)               |
| Isolation Included:              | No                                |